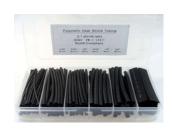

## 2:1 shrink thin wall tubing

- Thin-walled tubing shrinked 2:1
- Black
- Diameter from 0.6 to 9.5 mm
- Quantity: 170 pieces
- Total length 17 m

- Thin-walled sleeving 2:1
- Black and colors
- Diameter from 0.6 to 9.5 mm
- Quantity 170 pieces
- Total length 17 m