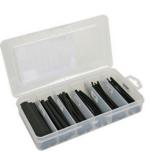

## 2:1 shrink thin wall tubing

- Thin-walled tubing shrinked 2:1
- Black
- Diameter from 0.6 to 9.5 mm
- Quantity: 170 pieces
- Total length 17 m

- Thin-walled sleeving 2:1
- Black and colors
- Diameter from 0.6 to 9.5 mm
- Quantity 170 pieces
- Total length 17 m