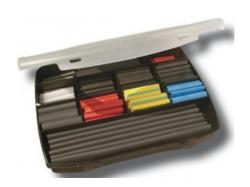

## Thin-walled tubing shrinked with adhesive 3:1

- Thin wall tubing with adhesive ratio 3:1
- Black
- Diameter from 1 to 12 mm
- Quantity 85 pieces
- Total length 8.5m