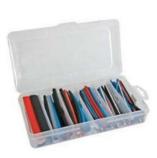

- Thin wall tubing 2:1 shrinkage
- Black and colors
- Diameter from
- 0.6 to 25.4 mm
- Quantity 406 pieces
- Total length 51.50 m